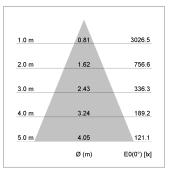

## LIGHT TECHNOLOGY

LED COB
Light colour PearlWhite
Luminous flux 1720 lm
System power 15 W
Luminaire Efficiency 115 lm/W
Reflector Flood
Beam angle 44°