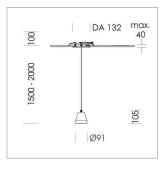

## **LUMINAIRE**

Weight 0.6 kg Luminaire colour stratoblack

## **OPTIONAL**

RAL-colours, NCS-colours (powder coating or wet spraying) on inquiry, surface alloys on inquiry (only luminaire head and holding arm

Suspended luminaire with LED, rated life of the LED L80/B10 > 50000 h, colour rendering index CRI > 90, chromaticity tolerance 2 SDCM (initial), reflector with circular light distribution pattern, reflector pure aluminium 99,99% in MIRO-Silver®, segmented and faceted, luminaire head die-cast aluminium, powder-coated, stratoblack, separate driver unit