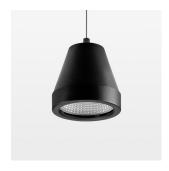

## Pendiro XR

Article number: 80830010

## **LUMINAIRE**

Weight 0.6 kg Luminaire colour stratoblack

## **OPTIONAL**

RAL-colours, NCS-colours (powder coating or wet spraying) on inquiry, surface alloys on inquiry (only luminaire head and holding arm

Suspended luminaire with LED, rated life of the LED L80/B10 > 50000 h, colour rendering index CRI > 90, chromaticity tolerance 2 SDCM (initial), reflector with circular light distribution pattern, reflector pure aluminium 99,99% in MIRO-Silver®, segmented and faceted, luminaire head die-cast aluminium, powder-coated, stratoblack, separate driver unit