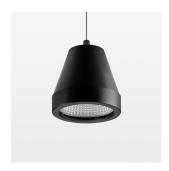

#### **LUMINAIRE**

Weight 0.6 kg Luminaire colour stratoblack

# **OPTIONAL**

RAL-colours, NCS-colours (powder coating or wet spraying) on inquiry, surface alloys on inquiry (only luminaire head and holding arm

Suspended luminaire with LED, rated life of the LED L80/B10 > 50000 h, colour rendering index CRI > 90, chromaticity tolerance 2 SDCM (initial), reflector with circular light distribution pattern, reflector pure aluminium 99,99% in MIRO-Silver®, segmented and faceted, luminaire head die-cast aluminium, powder-coated, stratoblack, separate driver unit