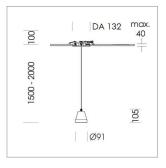

#### **LUMINAIRE**

Weight 0.6 kg Luminaire colour stratoblack

# **OPTIONAL**

RAL-colours, NCS-colours (powder coating or wet spraying) on inquiry, surface alloys on inquiry (only luminaire head and holding arm

Suspended luminaire with LED, rated life of the LED L80/B10 > 50000 h, colour rendering index CRI > 90, chromaticity tolerance 2 SDCM (initial), reflector with circular light distribution pattern, reflector pure aluminium 99,99% in MIRO-Silver®, segmented and faceted, luminaire head die-cast aluminium, powder-coated, stratoblack, separate driver unit