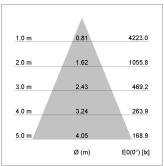

### LIGHT TECHNOLOGY

LED COB
Light colour PearlWhite
Luminous flux 2400 lm
System power 23 W
Luminaire Efficiency 104 lm/W
Reflector Flood
Beam angle 44°