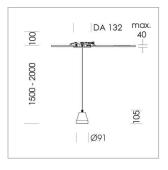

## Pendiro XR

Article number: 80830025

## **LUMINAIRE**

Weight 0.6 kg Luminaire colour stratowhite

## **OPTIONAL**

RAL-colours, NCS-colours (powder coating or wet spraying) on inquiry, surface alloys on inquiry (only luminaire head and holding arm

Suspended luminaire with LED, rated life of the LED L80/B10 > 50000 h, colour rendering index CRI > 80, chromaticity tolerance 2 SDCM (initial), reflector with circular light distribution pattern, reflector pure aluminium 99,99% in MIRO-Silver®, segmented and faceted, luminaire head die-cast aluminium, powder-coated, stratowhite, separate driver unit