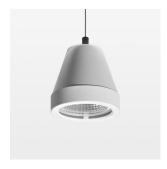

## Pendiro XR

Article number: 80830025

## **OPTIONAL**

RAL-colours, NCS-colours (powder coating or wet spraying) on inquiry, surface alloys on inquiry (only luminaire head and holding arm

Suspended luminaire with LED, rated life of the LED L80/B10 > 50000 h, colour rendering index CRI > 80, chromaticity tolerance 2 SDCM (initial), reflector with circular light distribution pattern, reflector pure aluminium 99,99% in MIRO-Silver®, segmented and faceted, luminaire head die-cast aluminium, powder-coated, stratowhite, separate driver unit