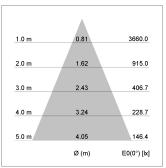

## LIGHT TECHNOLOGY

LED COB
Light colour 830
Luminous flux 2080 lm
System power 15 W
Luminaire Efficiency 139 lm/W
Reflector Flood
Beam angle 44°