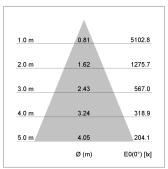

## LIGHT TECHNOLOGY

LED COB
Light colour 830
Luminous flux 2900 lm
System power 23 W
Luminaire Efficiency 126 lm/W
Reflector Flood
Beam angle 44°