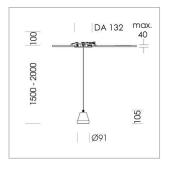

## Pendiro XR

Article number: 80830025

## **LUMINAIRE**

Weight 0.6 kg Luminaire colour stratowhite