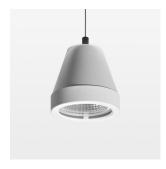

## Pendiro XR

Article number: 80830025

## **OPTIONAL**

RAL-colours, NCS-colours (powder coating or wet spraying) on inquiry, surface alloys on inquiry (only luminaire head and holding arm

Suspended luminaire with LED, rated life of the LED L80/B10 > 50000 h, colour rendering index CRI > 80, chromaticity tolerance 2 SDCM (initial), reflector with circular light distribution pattern, reflector pure aluminium 99,99% in MIRO-Silver®, segmented and faceted, luminaire head die-cast aluminium, powder-coated, stratowhite, separate driver unit