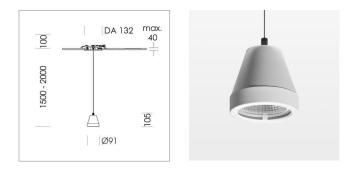

#### LUMINAIRE

Weight Luminaire colour

0.6 kg stratowhite

### OPTIONAL

RAL-colours, NCS-colours (powder coating or wet spraying) on inquiry, surface alloys on inquiry (only luminaire head and holding arm

Suspended luminaire with LED, rated life of the LED L80/B10 > 50000 h, colour rendering index CRI > 80, chromaticity tolerance 2 SDCM (initial), reflector with circular light distribution pattern, reflector pure aluminium 99,99% in MIRO-Silver®,segmented and faceted, luminaire head die-cast aluminium, powder-coated, stratowhite, separate driver unit