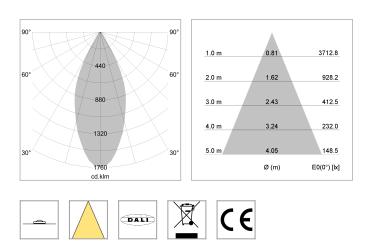

## LIGHT TECHNOLOGY

| LED                  | COB      |
|----------------------|----------|
| Light colour         | 835      |
| Luminous flux        | 2110 lm  |
| System power         | 15 W     |
| Luminaire Efficiency | 141 lm/W |
| Reflector            | Flood    |
| Beam angle           | 44°      |
|                      |          |

#### 76500051 driver unit, DALI,

220-240 V / 50-60 Hz, 400 mA, with GST18/5-pin connector, incl. 5conductor feed-through wiring, camera-compatible, up to 2.5 KV interference resistance, SELV, max. 24 luminaires per circuit (B16A fuse)