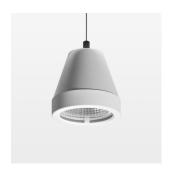

## Pendiro XR

Article number: 80830026

## **OPTIONAL**

RAL-colours, NCS-colours (powder coating or wet spraying) on inquiry, surface alloys on inquiry (only luminaire head and holding arm

Suspended luminaire with LED, rated life of the LED L80/B10 > 50000 h, colour rendering index CRI > 80, chromaticity tolerance 2 SDCM (initial), reflector with circular light distribution pattern, reflector pure aluminium 99,99% in MIRO-Silver®, segmented and faceted, luminaire head die-cast aluminium, powder-coated, stratowhite, separate driver unit