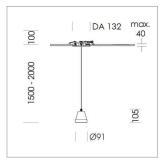

## **LUMINAIRE**

Weight 0.6 kg Luminaire colour stratowhite

## **OPTIONAL**

RAL-colours, NCS-colours (powder coating or wet spraying) on inquiry, surface alloys on inquiry (only luminaire head and holding arm

Suspended luminaire with LED, rated life of the LED L80/B10 > 50000 h, colour rendering index CRI > 80, chromaticity tolerance 2 SDCM (initial), reflector with circular light distribution pattern, reflector pure aluminium 99,99% in MIRO-Silver®, segmented and faceted, luminaire head die-cast aluminium, powder-coated, stratowhite, separate driver unit