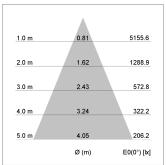

## LIGHT TECHNOLOGY

LED COB
Light colour 835
Luminous flux 2930 lm
System power 23 W
Luminaire Efficiency 127 lm/W
Reflector Flood
Beam angle 44°