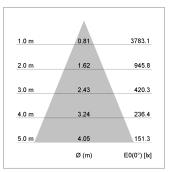

## LIGHT TECHNOLOGY

LED COB
Light colour 840
Luminous flux 2150 lm
System power 15 W
Luminaire Efficiency 143 lm/W
Reflector Flood
Beam angle 44°