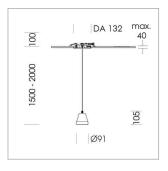

## **LUMINAIRE**

Weight 0.6 kg Luminaire colour stratowhite

## **OPCJA**

RAL-colours, NCS-colours (powder coating or wet spraying) on inquiry, surface alloys on inquiry (only luminaire head and holding arm

Suspended luminaire with LED, rated life of the LED L80/B10 > 50000 h, colour rendering index CRI > 80, chromaticity tolerance 2 SDCM (initial), reflector with circular light distribution pattern, reflector pure aluminium 99,99% in MIRO-Silver®, segmented and faceted, luminaire head die-cast aluminium, powder-coated, stratowhite, separate driver unit