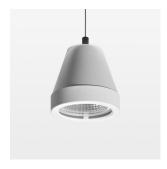

## Pendiro XR

Article number: 80830027

## **OPCJA**

RAL-colours, NCS-colours (powder coating or wet spraying) on inquiry, surface alloys on inquiry (only luminaire head and holding arm

Suspended luminaire with LED, rated life of the LED L80/B10 > 50000 h, colour rendering index CRI > 80, chromaticity tolerance 2 SDCM (initial), reflector with circular light distribution pattern, reflector pure aluminium 99,99% in MIRO-Silver®, segmented and faceted, luminaire head die-cast aluminium, powder-coated, stratowhite, separate driver unit