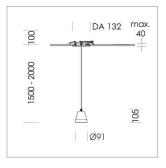

# Pendiro XR

Article number: 80830028

#### **LUMINAIRE**

Weight 0.6 kg Luminaire colour stratowhite

## **OPTIONAL**

RAL-colours, NCS-colours (powder coating or wet spraying) on inquiry, surface alloys on inquiry (only luminaire head and holding arm

Suspended luminaire with LED, rated life of the LED L80/B10 > 50000 h, colour rendering index CRI > 90, chromaticity tolerance 2 SDCM (initial), reflector with circular light distribution pattern, reflector pure aluminium 99,99% in MIRO-Silver®, segmented and faceted, luminaire head die-cast aluminium, powder-coated, stratowhite, separate driver unit