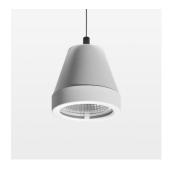

# Pendiro XR

Article number: 80830028

## **OPTIONAL**

RAL-colours, NCS-colours (powder coating or wet spraying) on inquiry, surface alloys on inquiry (only luminaire head and holding arm

Suspended luminaire with LED, rated life of the LED L80/B10 > 50000 h, colour rendering index CRI > 90, chromaticity tolerance 2 SDCM (initial), reflector with circular light distribution pattern, reflector pure aluminium 99,99% in MIRO-Silver®, segmented and faceted, luminaire head die-cast aluminium, powder-coated, stratowhite, separate driver unit