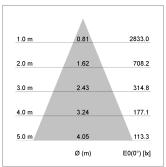

#### LIGHT TECHNOLOGY

LED COB
Light colour 927
Luminous flux 1610 lm
System power 15 W
Luminaire Efficiency 107 lm/W
Reflector Flood
Beam angle 44°