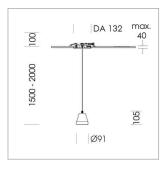

# Pendiro XR

Article number: 80830028

#### **LUMINAIRE**

Weight 0.6 kg Luminaire colour stratowhite

## **OPTIONAL**

RAL-colours, NCS-colours (powder coating or wet spraying) on inquiry, surface alloys on inquiry (only luminaire head and holding arm

Suspended luminaire with LED, rated life of the LED L80/B10 > 50000 h, colour rendering index CRI > 90, chromaticity tolerance 2 SDCM (initial), reflector with circular light distribution pattern, reflector pure aluminium 99,99% in MIRO-Silver®, segmented and faceted, luminaire head die-cast aluminium, powder-coated, stratowhite, separate driver unit