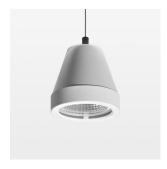

# Pendiro XR

Article number: 80830028

## **OPTIONAL**

RAL-colours, NCS-colours (powder coating or wet spraying) on inquiry, surface alloys on inquiry (only luminaire head and holding arm

Suspended luminaire with LED, rated life of the LED L80/B10 > 50000 h, colour rendering index CRI > 90, chromaticity tolerance 2 SDCM (initial), reflector with circular light distribution pattern, reflector pure aluminium 99,99% in MIRO-Silver®, segmented and faceted, luminaire head die-cast aluminium, powder-coated, stratowhite, separate driver unit