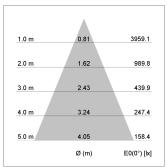

#### LIGHT TECHNOLOGY

LED COB
Light colour 927
Luminous flux 2250 lm
System power 23 W
Luminaire Efficiency 98 lm/W
Reflector Flood
Beam angle 44°