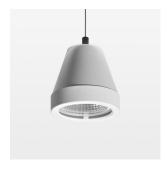

# Pendiro XR

Article number: 80830029

## **OPCJA**

RAL-colours, NCS-colours (powder coating or wet spraying) on inquiry, surface alloys on inquiry (only luminaire head and holding arm

Suspended luminaire with LED, rated life of the LED L80/B10 > 50000 h, chromaticity tolerance 2 SDCM (initial), reflector with circular light distribution pattern, reflector pure aluminium 99,99% in MIRO-Silver®, segmented and faceted, luminaire head die-cast aluminium, powdercoated, stratowhite, separate driver unit