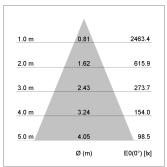

#### LIGHT TECHNOLOGY

LED COB
Light colour BeColor
Luminous flux 1400 lm
System power 15 W
Luminaire Efficiency 93 lm/W
Reflector Flood
Beam angle 44°