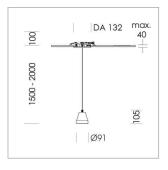

#### **LUMINAIRE**

Weight 0.6 kg Luminaire colour stratowhite

## **OPCJA**

RAL-colours, NCS-colours (powder coating or wet spraying) on inquiry, surface alloys on inquiry (only luminaire head and holding arm

Suspended luminaire with LED, rated life of the LED L80/B10 > 50000 h, chromaticity tolerance 2 SDCM (initial), reflector with circular light distribution pattern, reflector pure aluminium 99,99% in MIRO-Silver®, segmented and faceted, luminaire head die-cast aluminium, powdercoated, stratowhite, separate driver unit