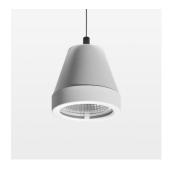

### **OPTIONAL**

RAL-colours, NCS-colours (powder coating or wet spraying) on inquiry, surface alloys on inquiry (only luminaire head and holding arm

Suspended luminaire with LED, rated life of the LED L80/B10 > 50000 h, chromaticity tolerance 2 SDCM (initial), reflector with circular light distribution pattern, reflector pure aluminium 99,99% in MIRO-Silver®, segmented and faceted, luminaire head die-cast aluminium, powdercoated, stratowhite, separate driver unit