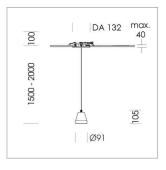

#### **LUMINAIRE**

Weight 0.6 kg Luminaire colour stratowhite

### **OPTIONAL**

RAL-colours, NCS-colours (powder coating or wet spraying) on inquiry, surface alloys on inquiry (only luminaire head and holding arm

Suspended luminaire with LED, rated life of the LED L80/B10 > 50000 h, chromaticity tolerance 2 SDCM (initial), reflector with circular light distribution pattern, reflector pure aluminium 99,99% in MIRO-Silver®, segmented and faceted, luminaire head die-cast aluminium, powdercoated, stratowhite, separate driver unit