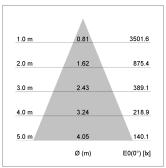

#### LIGHT TECHNOLOGY

LED COB
Light colour BeColor
Luminous flux 1990 lm
System power 23 W
Luminaire Efficiency 87 lm/W
Reflector Flood
Beam angle 44°