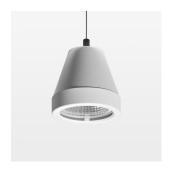

## Pendiro XR

Article number: 80830034

## **OPTIONAL**

RAL-colours, NCS-colours (powder coating or wet spraying) on inquiry, surface alloys on inquiry (only luminaire head and holding arm

Suspended luminaire with LED, rated life of the LED L80/B10 > 50000 h, colour rendering index CRI > 90, chromaticity tolerance 2 SDCM (initial), reflector with circular light distribution pattern, reflector pure aluminium 99,99% in MIRO-Silver®, segmented and faceted, luminaire head die-cast aluminium, powder-coated, stratowhite, separate driver unit