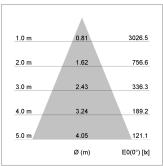

## LIGHT TECHNOLOGY

LED COB
Light colour PearlWhite
Luminous flux 1720 lm
System power 15 W
Luminaire Efficiency 115 lm/W
Reflector Flood
Beam angle 44°