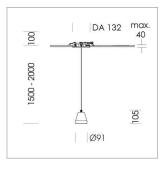

## Pendiro XR

Article number: 80830034

## **LUMINAIRE**

Weight 0.6 kg Luminaire colour stratowhite

## **OPTIONAL**

RAL-colours, NCS-colours (powder coating or wet spraying) on inquiry, surface alloys on inquiry (only luminaire head and holding arm

Suspended luminaire with LED, rated life of the LED L80/B10 > 50000 h, colour rendering index CRI > 90, chromaticity tolerance 2 SDCM (initial), reflector with circular light distribution pattern, reflector pure aluminium 99,99% in MIRO-Silver®, segmented and faceted, luminaire head die-cast aluminium, powder-coated, stratowhite, separate driver unit