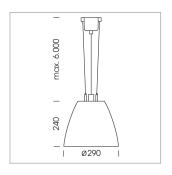

## Pendiro AM 290

Article number: 81200028

## **LUMINAIRE**

| Weight                    | 3.1 kg      |
|---------------------------|-------------|
| Protection rating . class | IP 20. I    |
| Luminaire colour          | stratoblack |