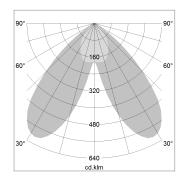

## LIGHT TECHNOLOGY

| LED                  | COB     |
|----------------------|---------|
| Light colour         | 927     |
| Luminous flux        | 5340 lm |
| System power         | 59 W    |
| Luminaire Efficiency | 90 lm/W |
| Reflector            | BatWing |
| Beam angle           | 2 x 25° |

## **OPTIONAL**

RAL colors, Mounting Accessories

Suspended luminaire with LED, rated life of the LED L80/B10 > 50000 h, colour rendering index CRI > 90, chromaticity tolerance 2 SDCM (initial), reflector with double asymmetrical light distribution pattern, reflector pure aluminium 99,99% in MIRO-Silver®, luminaire housing sheet steel, powdercoated, stratoblack