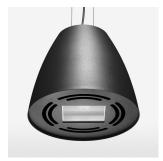

## Pendiro AM 290

Article number: 81200028

## **OPTIONAL**

RAL colors, Mounting Accessories

Suspended luminaire with LED, rated life of the LED L80/B10 > 50000 h, colour rendering index CRI > 90, chromaticity tolerance 2 SDCM (initial), reflector with double asymmetrical light distribution pattern, reflector pure aluminium 99,99% in MIRO-Silver®, luminaire housing sheet steel, powdercoated, stratoblack