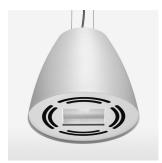

## Pendiro AM 290

Article number: 81200036

## **OPTIONEEL**

RAL colors, Mounting Accessories

Suspended luminaire with LED, rated life of the LED L80/B10 > 50000 h, colour rendering index CRI > 90, chromaticity tolerance 2 SDCM (initial), reflector with double asymmetrical light distribution pattern, reflector pure aluminium 99,99% in MIRO-Silver®, luminaire housing sheet steel, powdercoated, stratowhite