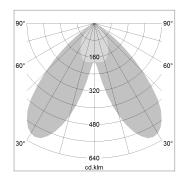

## LIGHT TECHNOLOGY

| LED                  | COB                   |
|----------------------|-----------------------|
| Light colour         | 927                   |
| Luminous flux        | 5340 lm               |
| System power         | 59 W                  |
| Luminaire Efficiency | 90 lm/W               |
| Reflector            | BatWing               |
| Beam angle           | $2 \times 25^{\circ}$ |