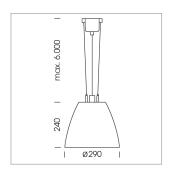

## Pendiro AM 290

Article number: 81200036

## **LUMINAIRE**

| Weight                    | 3.1 kg     |
|---------------------------|------------|
| Protection rating . class | IP 20.I    |
| Luminaire colour          | stratowhit |