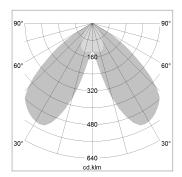

## LIGHT TECHNOLOGY

LED COB
Light colour 830
Luminous flux 6750 lm
System power 59 W
Luminaire Efficiency 114 lm/W
Reflector BatWing
Beam angle 2 x 35°

## **OPTIONAL**

RAL colors, Mounting Accessories

Suspended luminaire with LED, rated life of the LED L80/B10 > 50000 h, colour rendering index CRI > 80, chromaticity tolerance 3 SDCM (initial), reflector with double asymmetrical light distribution pattern, reflector pure aluminium 99,99% in MIRO-Silver®, luminaire housing sheet steel, powdercoated, stratoblack