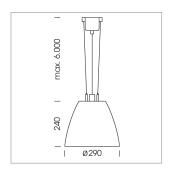

## Pendiro AM 290

Article number: 81200037

## **LUMINAIRE**

Weight 3.1 kg
Protection rating . class IP 20 . I
Luminaire colour stratoblack

## **OPTIONAL**

RAL colors, Mounting Accessories

Suspended luminaire with LED, rated life of the LED L80/B10 > 50000 h, colour rendering index CRI > 80, chromaticity tolerance 3 SDCM (initial), reflector with double asymmetrical light distribution pattern, reflector pure aluminium 99,99% in MIRO-Silver®, luminaire housing sheet steel, powdercoated, stratoblack