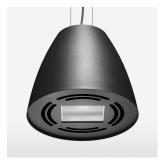

## Pendiro AM 290

Article number: 81200037

## **LUMINAIRE**

Weight 3.1 kg
Protection rating . class IP 20 . I
Luminaire colour stratoblack

## **OPTIONAL**

RAL colors, Mounting Accessories

Suspended luminaire with LED, rated life of the LED L80/B10 > 50000 h, colour rendering index CRI > 80, chromaticity tolerance 3 SDCM (initial), reflector with double asymmetrical light distribution pattern, reflector pure aluminium 99,99% in MIRO-Silver®, luminaire housing sheet steel, powdercoated, stratoblack