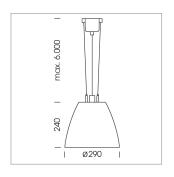

## Pendiro AM 290

Article number: 81200038

## **LUMINAIRE**

Weight 3.1 kg
Protection rating . class IP 20 . I
Luminaire colour stratoblack