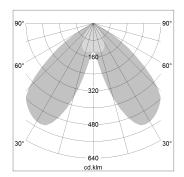

## LIGHT TECHNOLOGY

LED COB
Light colour 835
Luminous flux 6890 lm
System power 59 W
Luminaire Efficiency 116 lm/W
Reflector BatWing
Beam angle 2 x 35°