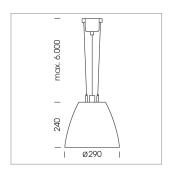

## Pendiro AM 290

Article number: 81200039

## **LUMINAIRE**

Weight 3.1 kg
Protection rating . class IP 20 . I
Luminaire colour stratoblack

## **OPTIONEEL**

RAL colors, Mounting Accessories

Suspended luminaire with LED, rated life of the LED L80/B10 > 50000 h, colour rendering index CRI > 80, chromaticity tolerance 3 SDCM (initial), reflector with double asymmetrical light distribution pattern, reflector pure aluminium 99,99% in MIRO-Silver®, luminaire housing sheet steel, powdercoated, stratoblack