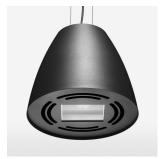

## Pendiro AM 290

Article number: 81200039

## **LUMINAIRE**

Weight 3.1 kg
Protection rating . class IP 20 . I
Luminaire colour stratoblack

## **OPTIONEEL**

RAL colors, Mounting Accessories

Suspended luminaire with LED, rated life of the LED L80/B10 > 50000 h, colour rendering index CRI > 80, chromaticity tolerance 3 SDCM (initial), reflector with double asymmetrical light distribution pattern, reflector pure aluminium 99,99% in MIRO-Silver®, luminaire housing sheet steel, powdercoated, stratoblack