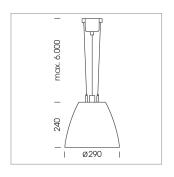

## Pendiro AM 290

Article number: 81200048

## **LUMINAIRE**

Weight 3.1 kg
Protection rating . class IP 20 . I
Luminaire colour stratowhite