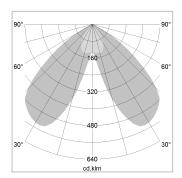

## LIGHT TECHNOLOGY

LED COB
Light colour 927
Luminous flux 5340 lm
System power 59 W
Luminaire Efficiency 90 lm/W
Reflector BatWing
Beam angle 2 x 35°