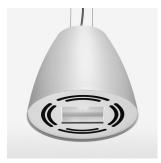

## Pendiro AM 290

Article number: 81200048

## **OPTIONEEL**

RAL colors, Mounting Accessories

Suspended luminaire with LED, rated life of the LED L80/B10 > 50000 h, colour rendering index CRI > 90, chromaticity tolerance 2 SDCM (initial), reflector with double asymmetrical light distribution pattern, reflector pure aluminium 99,99% in MIRO-Silver®, luminaire housing sheet steel, powdercoated, stratowhite