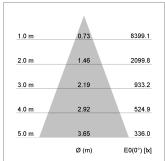

## LIGHT TECHNOLOGY

LED COB
Light colour 830
Luminous flux 4230 lm
System power 34 W
Luminaire Efficiency 126 lm/W
Reflector Flood
Beam angle 40°