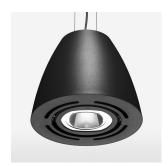

## Pendiro AM 290

Article number: 81210002

## **LUMINAIRE**

 $\begin{array}{lll} \text{Swivel angle} & 2 \times 25^{\circ} \\ \text{Weight} & 3.1 \text{ kg} \\ \text{Protection rating . class} & \text{IP 20 . I} \\ \text{Luminaire colour} & \text{stratoblack} \end{array}$ 

## **OPTIONEEL**

Mounting Accessor

Suspended luminaire with LED, rated life of the LED L80/B10 > 50000 h, colour rendering index CRI > 80, chromaticity tolerance 2 SDCM (initial), reflector with circular light distribution pattern, reflector pure aluminium 99,99% in MIRO-Silver®, swivel angle 2x25°, luminaire housing sheet steel, powder-coated, stratoblack