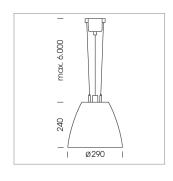

## Pendiro AM 290

Article number: 81210002

## **LUMINAIRE**

 $\begin{array}{lll} \text{Swivel angle} & 2 \times 25^{\circ} \\ \text{Weight} & 3.1 \text{ kg} \\ \text{Protection rating . class} & \text{IP 20 . I} \\ \text{Luminaire colour} & \text{stratoblack} \end{array}$ 