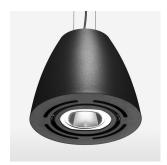

## Pendiro AM 290

Article number: 81210003

## **LUMINAIRE**

 $\begin{array}{lll} \text{Swivel angle} & 2 \times 25^{\circ} \\ \text{Weight} & 3.1 \text{ kg} \\ \text{Protection rating . class} & \text{IP 20 . I} \\ \text{Luminaire colour} & \text{stratoblack} \end{array}$ 

## **OPTIONEEL**

Mounting Accessor

Suspended luminaire with LED, rated life of the LED L80/B10 > 50000 h, colour rendering index CRI > 80, chromaticity tolerance 2 SDCM (initial), reflector with circular light distribution pattern, reflector pure aluminium 99,99% in MIRO-Silver®, swivel angle 2x25°, luminaire housing sheet steel, powder-coated, stratoblack