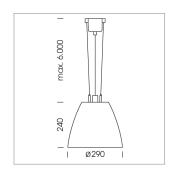

## Pendiro AM 290

Article number: 81210003

## **LUMINAIRE**

 $\begin{array}{lll} \text{Swivel angle} & 2 \times 25^{\circ} \\ \text{Weight} & 3.1 \text{ kg} \\ \text{Protection rating . class} & \text{IP 20 . I} \\ \text{Luminaire colour} & \text{stratoblack} \end{array}$ 

## **OPTIONEEL**

Mounting Accessor

Suspended luminaire with LED, rated life of the LED L80/B10 > 50000 h, colour rendering index CRI > 80, chromaticity tolerance 2 SDCM (initial), reflector with circular light distribution pattern, reflector pure aluminium 99,99% in MIRO-Silver®, swivel angle 2x25°, luminaire housing sheet steel, powder-coated, stratoblack