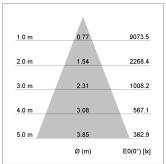

## LIGHT TECHNOLOGY

LED COB
Light colour 840
Luminous flux 4530 lm
System power 34 W
Luminaire Efficiency 133 lm/W
Reflector Flood
Beam angle 40°