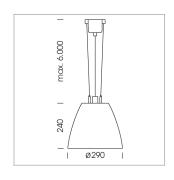

## Pendiro AM 290

Article number: 81210004

## **LUMINAIRE**

 $\begin{array}{lll} \text{Swivel angle} & 2 \times 25^{\circ} \\ \text{Weight} & 3.1 \text{ kg} \\ \text{Protection rating . class} & \text{IP 20 . I} \\ \text{Luminaire colour} & \text{stratoblack} \end{array}$ 