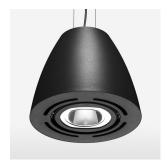

## Pendiro AM 290

Article number: 81210004

## **OPTIONEEL**

Mounting Accessor

Suspended luminaire with LED, rated life of the LED L80/B10 > 50000 h, colour rendering index CRI > 80, chromaticity tolerance 2 SDCM (initial), reflector with circular light distribution pattern, reflector pure aluminium 99,99% in MIRO-Silver®, swivel angle 2x25°, luminaire housing sheet steel, powder-coated, stratoblack