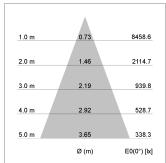

## LIGHT TECHNOLOGY

LED COB
Light colour 835
Luminous flux 4260 lm
System power 34 W
Luminaire Efficiency 127 lm/W
Reflector Flood
Beam angle 40°