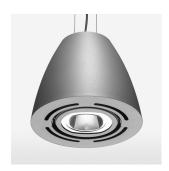

## Pendiro AM 290

Article number: 81210007

## LIGHT TECHNOLOGY

LED COB
Light colour 835
Luminous flux 4260 lm
System power 34 W
Luminaire Efficiency 127 lm/W
Reflector Flood
Beam angle 40°

## **LUMINAIRE**

 $\begin{array}{lll} \text{Swivel angle} & 2 \times 25^{\circ} \\ \text{Weight} & 3.1 \text{ kg} \\ \text{Protection rating . class} & \text{IP 20 . I} \\ \text{Luminaire colour} & \text{stratosilver} \end{array}$ 

## **OPTIONEEL**

Mounting Accessor

Suspended luminaire with LED, rated life of the LED L80/B10 > 50000 h, colour rendering index CRI > 80, chromaticity tolerance 2 SDCM (initial), reflector with circular light distribution pattern, reflector pure aluminium 99,99% in MIRO-Silver®, swivel angle 2x25°, luminaire housing sheet steel, powder-coated, stratosilver