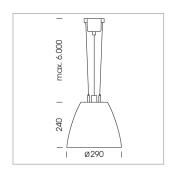

## Pendiro AM 290

Article number: 81210007

## **LUMINAIRE**

 $\begin{array}{lll} \text{Swivel angle} & 2 \times 25^{\circ} \\ \text{Weight} & 3.1 \text{ kg} \\ \text{Protection rating . class} & \text{IP 20 . I} \\ \text{Luminaire colour} & \text{stratosilver} \end{array}$ 

## **OPTIONEEL**

Mounting Accessor

Suspended luminaire with LED, rated life of the LED L80/B10 > 50000 h, colour rendering index CRI > 80, chromaticity tolerance 2 SDCM (initial), reflector with circular light distribution pattern, reflector pure aluminium 99,99% in MIRO-Silver®, swivel angle 2x25°, luminaire housing sheet steel, powder-coated, stratosilver