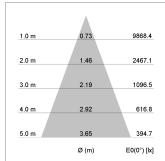

## LIGHT TECHNOLOGY

LED COB
Light colour 830
Luminous flux 4970 lm
System power 41 W
Luminaire Efficiency 121 lm/W
Reflector Flood
Beam angle 40°