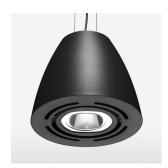

## Pendiro AM 290

Article number: 81210014

## **LUMINAIRE**

 $\begin{array}{lll} \text{Swivel angle} & 2 \times 25^{\circ} \\ \text{Weight} & 3.1 \text{ kg} \\ \text{Protection rating . class} & \text{IP 20 . I} \\ \text{Luminaire colour} & \text{stratoblack} \end{array}$ 

## **OPTIONEEL**

Mounting Accessor

Suspended luminaire with LED, rated life of the LED L80/B10 > 50000 h, colour rendering index CRI > 80, chromaticity tolerance 2 SDCM (initial), reflector with circular light distribution pattern, reflector pure aluminium 99,99% in MIRO-Silver®, swivel angle 2x25°, luminaire housing sheet steel, powder-coated, stratoblack