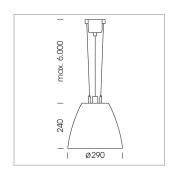

## Pendiro AM 290

Article number: 81210014

## **LUMINAIRE**

 $\begin{array}{lll} \text{Swivel angle} & 2 \times 25^{\circ} \\ \text{Weight} & 3.1 \text{ kg} \\ \text{Protection rating . class} & \text{IP 20 . I} \\ \text{Luminaire colour} & \text{stratoblack} \end{array}$ 