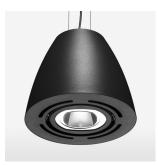

## Pendiro AM 290

Article number: 81210015

## LUMINAIRE

| Swivel angle              | 2 x 25°     |
|---------------------------|-------------|
| Weight                    | 3.1 kg      |
| Protection rating . class | IP 20.I     |
| Luminaire colour          | stratoblack |

## OPTIONEEL

Mounting Accessor

Suspended luminaire with LED, rated life of the LED L80/B10 > 50000 h, colour rendering index CRI > 80, chromaticity tolerance 2 SDCM (initial), reflector with circular light distribution pattern, reflector pure aluminium 99,99% in MIRO-Silver®, swivel angle 2x25°, luminaire housing sheet steel, powder-coated, stratoblack