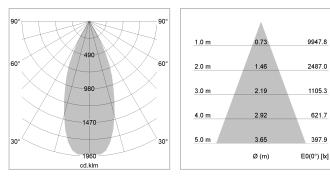

## LIGHT TECHNOLOGY

| LED                  | COB      |
|----------------------|----------|
| Light colour         | 835      |
| Luminous flux        | 5010 lm  |
| System power         | 41 W     |
| Luminaire Efficiency | 122 lm/W |
| Reflector            | Flood    |
| Beam angle           | 40°      |