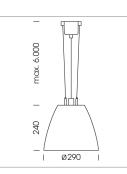

## Pendiro AM 290

Article number: 81210015

## LUMINAIRE

| Swivel angle              | 2 x 25°     |
|---------------------------|-------------|
| Weight                    | 3.1 kg      |
| Protection rating . class | IP 20.I     |
| Luminaire colour          | stratoblack |