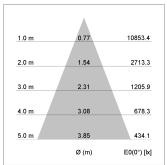

## LIGHT TECHNOLOGY

LED COB
Light colour 840
Luminous flux 5480 lm
System power 41 W
Luminaire Efficiency 134 lm/W
Reflector Flood
Beam angle 40°