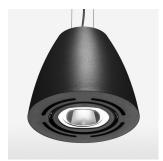

## Pendiro AM 290

Article number: 81210016

## **OPTIONEEL**

Mounting Accessor

Suspended luminaire with LED, rated life of the LED L80/B10 > 50000 h, colour rendering index CRI > 80, chromaticity tolerance 2 SDCM (initial), reflector with circular light distribution pattern, reflector pure aluminium 99,99% in MIRO-Silver®, swivel angle 2x25°, luminaire housing sheet steel, powder-coated, stratoblack