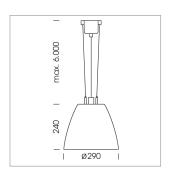

## Pendiro AM 290

Article number: 81210016

## **LUMINAIRE**

 $\begin{array}{lll} \text{Swivel angle} & 2 \times 25^{\circ} \\ \text{Weight} & 3.1 \text{ kg} \\ \text{Protection rating . class} & \text{IP 20 . I} \\ \text{Luminaire colour} & \text{stratoblack} \\ \end{array}$ 