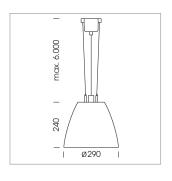

## Pendiro AM 290

Article number: 81210027

## **LUMINAIRE**

 $\begin{array}{lll} \text{Swivel angle} & 2 \times 25^{\circ} \\ \text{Weight} & 3.1 \text{ kg} \\ \text{Protection rating . class} & \text{IP 20 . I} \\ \text{Luminaire colour} & \text{stratoblack} \end{array}$ 