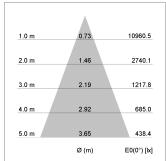

## LIGHT TECHNOLOGY

LED COB
Light colour 835
Luminous flux 5520 lm
System power 47 W
Luminaire Efficiency 116 lm/W
Reflector Flood
Beam angle 40°