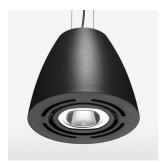

## Pendiro AM 290

Article number: 81210027

## **LUMINAIRE**

 $\begin{array}{lll} \text{Swivel angle} & 2 \times 25^{\circ} \\ \text{Weight} & 3.1 \text{ kg} \\ \text{Protection rating . class} & \text{IP 20 . I} \\ \text{Luminaire colour} & \text{stratoblack} \end{array}$ 

## **OPTIONEEL**

Mounting Accessor

Suspended luminaire with LED, rated life of the LED L80/B10 > 50000 h, colour rendering index CRI > 80, chromaticity tolerance 2 SDCM (initial), reflector with circular light distribution pattern, reflector pure aluminium 99,99% in MIRO-Silver®, swivel angle 2x25°, luminaire housing sheet steel, powder-coated, stratoblack