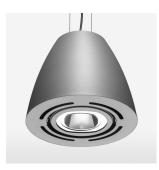

## **OPTIONEEL**

Mounting Accessor

Suspended luminaire with LED, rated life of the LED L80/B10 > 50000 h, colour rendering index CRI > 80, chromaticity tolerance 2 SDCM (initial), reflector with circular light distribution pattern, reflector pure aluminium 99,99% in MIRO-Silver®, swivel angle 2x25°, luminaire housing sheet steel, powder-coated, stratosilver