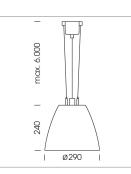

## Pendiro AM 290

Article number: 81210030

## LUMINAIRE

| Swivel angle              | 2 x 25°      |
|---------------------------|--------------|
| Weight                    | 3.1 kg       |
| Protection rating . class | IP 20.I      |
| Luminaire colour          | stratosilver |