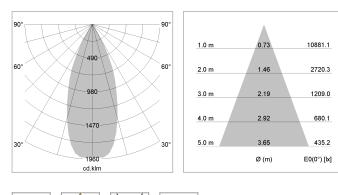

## LIGHT TECHNOLOGY

| LED                  | COB      |
|----------------------|----------|
| Light colour         | 830      |
| Luminous flux        | 5480 lm  |
| System power         | 47 W     |
| Luminaire Efficiency | 115 lm/W |
| Reflector            | Flood    |
| Beam angle           | 40°      |