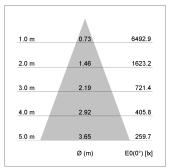

## LIGHT TECHNOLOGY

| LED                  | COB     |
|----------------------|---------|
| Light colour         | 927     |
| Luminous flux        | 3210 lm |
| System power         | 34 W    |
| Luminaire Efficiency | 94 lm/W |
| Reflector            | Flood   |
| Beam angle           | 40°     |