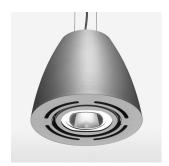

## Pendiro AM 290

Article number: 81210055

## **LUMINAIRE**

| Swivel angle              | 2 x 25°     |
|---------------------------|-------------|
| Weight                    | 3.1 kg      |
| Protection rating . class | IP 20.I     |
| Luminaire colour          | stratosilve |

## **OPTIONEEL**

Mounting Accessor

Suspended luminaire with LED, rated life of the LED L80/B10 > 50000 h, colour rendering index CRI > 90, chromaticity tolerance 2 SDCM (initial), reflector with circular light distribution pattern, reflector pure aluminium 99,99% in MIRO-Silver®, swivel angle 2x25°, luminaire housing sheet steel, powder-coated, stratosilver