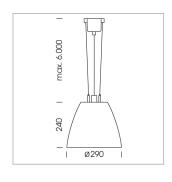

## Pendiro AM 290

Article number: 81210055

## **LUMINAIRE**

| Swivel angle              | 2 x 25°     |
|---------------------------|-------------|
| Weight                    | 3.1 kg      |
| Protection rating . class | IP 20.I     |
| Luminaire colour          | stratosilve |

## **OPTIONEEL**

Mounting Accessor

Suspended luminaire with LED, rated life of the LED L80/B10 > 50000 h, colour rendering index CRI > 90, chromaticity tolerance 2 SDCM (initial), reflector with circular light distribution pattern, reflector pure aluminium 99,99% in MIRO-Silver®, swivel angle 2x25°, luminaire housing sheet steel, powder-coated, stratosilver