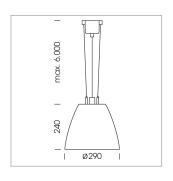

## Pendiro AM 290

Article number: 81210059

## **LUMINAIRE**

 $\begin{array}{lll} \text{Swivel angle} & 2 \times 25^{\circ} \\ \text{Weight} & 3.1 \text{ kg} \\ \text{Protection rating . class} & \text{IP 20 . I} \\ \text{Luminaire colour} & \text{stratowhite} \\ \end{array}$ 