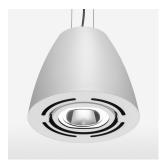

## Pendiro AM 290

Article number: 81210059

## **OPTIONEEL**

Mounting Accessor

Suspended luminaire with LED, rated life of the LED L80/B10 > 50000 h, colour rendering index CRI > 90, chromaticity tolerance 2 SDCM (initial), reflector with circular light distribution pattern, reflector pure aluminium 99,99% in MIRO-Silver®, swivel angle 2x25°, luminaire housing sheet steel, powder-coated, stratowhite