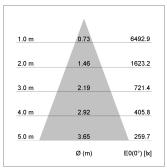

## LIGHT TECHNOLOGY

LED COB
Light colour 927
Luminous flux 3210 lm
System power 34 W
Luminaire Efficiency 94 lm/W
Reflector Flood
Beam angle 40°