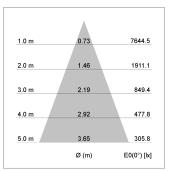

## LIGHT TECHNOLOGY

LED COB
Light colour 927
Luminous flux 3890 lm
System power 41 W
Luminaire Efficiency 95 lm/W
Reflector Flood
Beam angle 40°