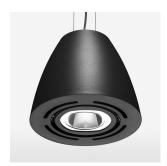

## Pendiro AM 290

Article number: 81210063

## **OPTIONEEL**

Mounting Accessor

Suspended luminaire with LED, rated life of the LED L80/B10 > 50000 h, colour rendering index CRI > 90, chromaticity tolerance 2 SDCM (initial), reflector with circular light distribution pattern, reflector pure aluminium 99,99% in MIRO-Silver®, swivel angle 2x25°, luminaire housing sheet steel, powder-coated, stratoblack