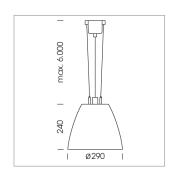

## Pendiro AM 290

Article number: 81210063

## **LUMINAIRE**

 $\begin{array}{lll} \text{Swivel angle} & 2 \times 25^{\circ} \\ \text{Weight} & 3.1 \text{ kg} \\ \text{Protection rating . class} & \text{IP 20 . I} \\ \text{Luminaire colour} & \text{stratoblack} \end{array}$ 