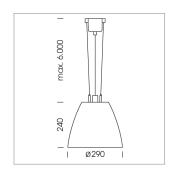

## Pendiro AM 290

Article number: 81210067

## **OPTIONEEL**

Mounting Accessor

Suspended luminaire with LED, rated life of the LED L80/B10 > 50000 h, colour rendering index CRI > 90, chromaticity tolerance 2 SDCM (initial), reflector with circular light distribution pattern, reflector pure aluminium 99,99% in MIRO-Silver®, swivel angle 2x25°, luminaire housing sheet steel, powder-coated, stratosilver