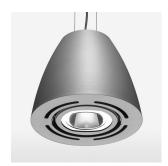

## Pendiro AM 290

Article number: 81210067

## **OPTIONEEL**

Mounting Accessor

Suspended luminaire with LED, rated life of the LED L80/B10 > 50000 h, colour rendering index CRI > 90, chromaticity tolerance 2 SDCM (initial), reflector with circular light distribution pattern, reflector pure aluminium 99,99% in MIRO-Silver®, swivel angle 2x25°, luminaire housing sheet steel, powder-coated, stratosilver