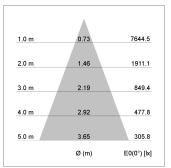

## LIGHT TECHNOLOGY

LED COB
Light colour 927
Luminous flux 3890 lm
System power 41 W
Luminaire Efficiency 95 lm/W
Reflector Flood
Beam angle 40°