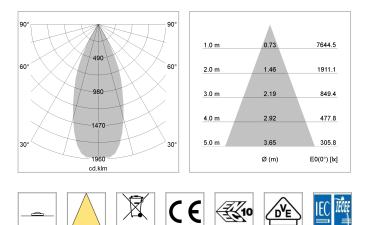

## LIGHT TECHNOLOGY

| LED                  | COB     |
|----------------------|---------|
| Light colour         | 927     |
| Luminous flux        | 3890 lm |
| System power         | 41 W    |
| Luminaire Efficiency | 95 lm/W |
| Reflector            | Flood   |
| Beam angle           | 40°     |