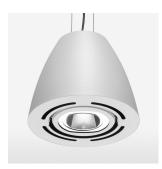

## Pendiro AM 290

Article number: 81210071

## **OPTIONEEL**

Mounting Accessor

Suspended luminaire with LED, rated life of the LED L80/B10 > 50000 h, colour rendering index CRI > 90, chromaticity tolerance 2 SDCM (initial), reflector with circular light distribution pattern, reflector pure aluminium 99,99% in MIRO-Silver®, swivel angle 2x25°, luminaire housing sheet steel, powder-coated, stratowhite