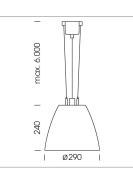

## Pendiro AM 290

Article number: 81210071

## LUMINAIRE

| Swivel angle              | 2 x 25°     |
|---------------------------|-------------|
| Weight                    | 3.1 kg      |
| Protection rating . class | IP 20.I     |
| Luminaire colour          | stratowhite |