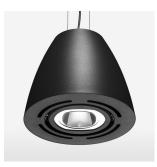

## LIGHT TECHNOLOGY

| LED                  | COB          |
|----------------------|--------------|
| Light colour         | Fish-Seafood |
| Luminous flux        | 2410 lm      |
| System power         | 34 W         |
| Luminaire Efficiency | 71 lm/W      |
| Reflector            | Flood        |
| Beam angle           | 40°          |
|                      |              |

## **OPTIONEEL**

Mounting Accessor

Suspended luminaire with LED, rated life of the LED L80/B10 > 50000 h, chromaticity tolerance 3 SDCM (initial), reflector with circular light distribution pattern, reflector pure aluminium 99,99% in MIRO-Silver®, swivel angle 2x25°, luminaire housing sheet steel, powder-coated, stratoblack