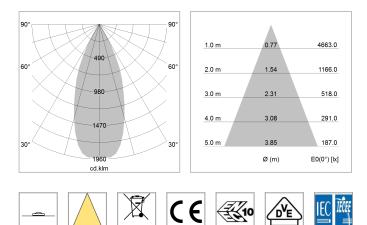

## LIGHT TECHNOLOGY

| LED                  | COB          |
|----------------------|--------------|
| Light colour         | Fish-Seafood |
| Luminous flux        | 2410 lm      |
| System power         | 34 W         |
| Luminaire Efficiency | 71 lm/W      |
| Reflector            | Flood        |
| Beam angle           | 40°          |
|                      |              |