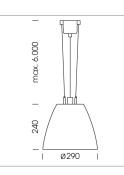

## Pendiro AM 290

Article number: 81210101

## LUMINAIRE

| Swivel angle              | 2 x 25°     |
|---------------------------|-------------|
| Weight                    | 3.1 kg      |
| Protection rating . class | IP 20.I     |
| Luminaire colour          | stratoblack |

## **OPTIONEEL**

Mounting Accessor

Suspended luminaire with LED, rated life of the LED L80/B10 > 50000 h, chromaticity tolerance 3 SDCM (initial), reflector with circular light distribution pattern, reflector pure aluminium 99,99% in MIRO-Silver®, swivel angle 2x25°, luminaire housing sheet steel, powder-coated, stratoblack