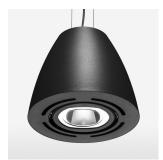

## **LUMINAIRE**

 $\begin{array}{lll} \text{Swivel angle} & 2 \times 25^{\circ} \\ \text{Weight} & 3.1 \text{ kg} \\ \text{Protection rating . class} & \text{IP 20 . I} \\ \text{Luminaire colour} & \text{stratoblack} \end{array}$ 

## **OPTIONEEL**

Mounting Accessor

Suspended luminaire with LED, rated life of the LED L80/B10 > 50000 h, chromaticity tolerance 3 SDCM (initial), reflector with circular light distribution pattern, reflector pure aluminium 99,99% in MIRO-Silver®, swivel angle  $2x25^\circ$ , luminaire housing sheet steel, powder-coated, stratoblack