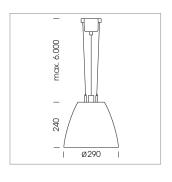

## Pendiro AM 290

Article number: 81210105

## **LUMINAIRE**

 $\begin{array}{lll} \text{Swivel angle} & 2 \times 25^{\circ} \\ \text{Weight} & 3.1 \text{ kg} \\ \text{Protection rating . class} & \text{IP 20 . I} \\ \text{Luminaire colour} & \text{stratoblack} \end{array}$ 