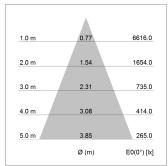

## LIGHT TECHNOLOGY

LED COB
Light colour GoldenBread
Luminous flux 3420 lm
System power 34 W
Luminaire Efficiency 101 lm/W
Reflector Flood
Beam angle 40°