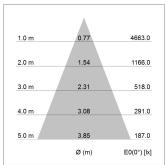

## LIGHT TECHNOLOGY

LED COB
Light colour Fish-Seafood
Luminous flux 2410 lm
System power 34 W
Luminaire Efficiency 71 lm/W
Reflector Flood
Beam angle 40°