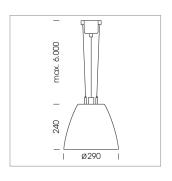

## Pendiro AM 290

Article number: 81210106

Mounting Accessor

Suspended luminaire with LED, rated life of the LED L80/B10 > 50000 h, chromaticity tolerance 3 SDCM (initial), reflector with circular light distribution pattern, reflector pure aluminium 99,99% in MIRO-Silver®, swivel angle  $2x25^\circ$ , luminaire housing sheet steel, powder-coated, stratosilver