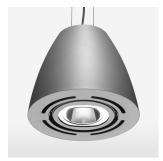

Mounting Accessor

Suspended luminaire with LED, rated life of the LED L80/B10 > 50000 h, chromaticity tolerance 3 SDCM (initial), reflector with circular light distribution pattern, reflector pure aluminium 99,99% in MIRO-Silver®, swivel angle  $2x25^\circ$ , luminaire housing sheet steel, powder-coated, stratosilver