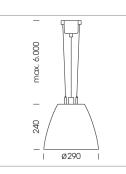

## OPTIONEEL

Mounting Accessor

Suspended luminaire with LED, rated life of the LED L80/B10 > 50000 h, chromaticity tolerance 2 SDCM (initial), reflector with circular light distribution pattern, reflector pure aluminium 99,99% in MIRO-Silver®, swivel angle 2x25°, luminaire housing sheet steel, powder-coated, stratosilver