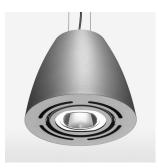

## LIGHT TECHNOLOGY

| COB         |
|-------------|
| SpecialMeat |
| 1920 lm     |
| 34 W        |
| 57 lm/W     |
| Flood       |
| 40°         |
|             |