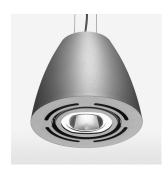

## Pendiro AM 290

Article number: 81210109

## **LUMINAIRE**

 $\begin{array}{lll} \text{Swivel angle} & 2 \times 25^{\circ} \\ \text{Weight} & 3.1 \text{ kg} \\ \text{Protection rating . class} & \text{IP 20 . I} \\ \text{Luminaire colour} & \text{stratosilver} \end{array}$ 

## **OPTIONEEL**

Mounting Accessor

Suspended luminaire with LED, rated life of the LED L80/B10 > 50000 h, colour rendering index CRI > 90, chromaticity tolerance 2 SDCM (initial), reflector with circular light distribution pattern, reflector pure aluminium 99,99% in MIRO-Silver®, swivel angle 2x25°, luminaire housing sheet steel, powder-coated, stratosilver