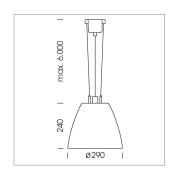

## Pendiro AM 290

Article number: 81210109

## **LUMINAIRE**

 $\begin{array}{lll} \text{Swivel angle} & 2 \times 25^{\circ} \\ \text{Weight} & 3.1 \text{ kg} \\ \text{Protection rating . class} & \text{IP 20 . I} \\ \text{Luminaire colour} & \text{stratosilver} \end{array}$ 