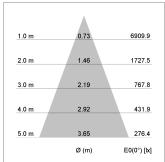

## LIGHT TECHNOLOGY

LED COB
Light colour PearlWhite
Luminous flux 3480 lm
System power 34 W
Luminaire Efficiency 104 lm/W
Reflector Flood
Beam angle 40°