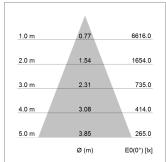

## LIGHT TECHNOLOGY

LED COB
Light colour GoldenBread
Luminous flux 3420 lm
System power 34 W
Luminaire Efficiency 101 lm/W
Reflector Flood
Beam angle 40°