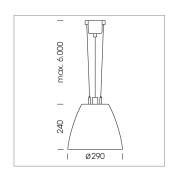

## Pendiro AM 290

Article number: 81210110

## **LUMINAIRE**

 $\begin{array}{lll} \text{Swivel angle} & 2 \times 25^{\circ} \\ \text{Weight} & 3.1 \text{ kg} \\ \text{Protection rating . class} & \text{IP 20 . I} \\ \text{Luminaire colour} & \text{stratosilver} \end{array}$ 