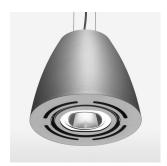

## LIGHT TECHNOLOGY

LED COB
Light colour GoldenBread
Luminous flux 3420 lm
System power 34 W
Luminaire Efficiency 101 lm/W
Reflector Flood
Beam angle 40°

## **OPTIONEEL**

Mounting Accessor

Suspended luminaire with LED, rated life of the LED L80/B10 > 50000 h, chromaticity tolerance 3 SDCM (initial), reflector with circular light distribution pattern, reflector pure aluminium 99,99% in MIRO-Silver®, swivel angle  $2x25^\circ$ , luminaire housing sheet steel, powder-coated, stratosilver