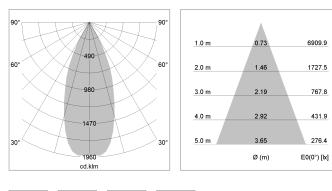

## LIGHT TECHNOLOGY

| LED                  | COB        |
|----------------------|------------|
| Light colour         | PearlWhite |
| Luminous flux        | 3480 lm    |
| System power         | 34 W       |
| Luminaire Efficiency | 104 lm/W   |
| Reflector            | Flood      |
| Beam angle           | 40°        |
|                      |            |