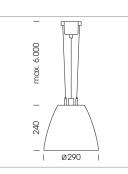

## Pendiro AM 290

Article number: 81210114

## LUMINAIRE

| Swivel angle              | 2 x 25°     |
|---------------------------|-------------|
| Weight                    | 3.1 kg      |
| Protection rating . class | IP 20.I     |
| Luminaire colour          | stratowhite |

## OPTIONEEL

Mounting Accessor

Suspended luminaire with LED, rated life of the LED L80/B10 > 50000 h, colour rendering index CRI > 90, chromaticity tolerance 2 SDCM (initial), reflector with circular light distribution pattern, reflector pure aluminium 99,99% in MIRO-Silver®, swivel angle 2x25°, luminaire housing sheet steel, powder-coated, stratowhite