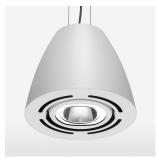

## LIGHT TECHNOLOGY

| LED                  | COB        |
|----------------------|------------|
| Light colour         | PearlWhite |
| Luminous flux        | 3480 lm    |
| System power         | 34 W       |
| Luminaire Efficiency | 104 lm/W   |
| Reflector            | Flood      |
| Beam angle           | 40°        |
|                      |            |

## OPTIONEEL

Mounting Accessor

Suspended luminaire with LED, rated life of the LED L80/B10 > 50000 h, colour rendering index CRI > 90, chromaticity tolerance 2 SDCM (initial), reflector with circular light distribution pattern, reflector pure aluminium 99,99% in MIRO-Silver®, swivel angle 2x25°, luminaire housing sheet steel, powder-coated, stratowhite