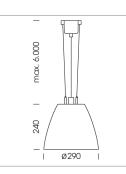

## Pendiro AM 290

Article number: 81210115

## OPTIONEEL

Mounting Accessor

Suspended luminaire with LED, rated life of the LED L80/B10 > 50000 h, chromaticity tolerance 3 SDCM (initial), reflector with circular light distribution pattern, reflector pure aluminium 99,99% in MIRO-Silver®, swivel angle 2x25°, luminaire housing sheet steel, powder-coated, stratowhite