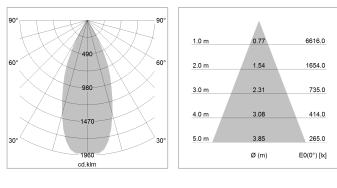

## LIGHT TECHNOLOGY

| LED                  | COB         |
|----------------------|-------------|
| Light colour         | GoldenBread |
| Luminous flux        | 3420 lm     |
| System power         | 34 W        |
| Luminaire Efficiency | 101 lm/W    |
| Reflector            | Flood       |
| Beam angle           | 40°         |
|                      |             |