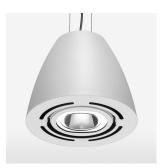

## OPTIONEEL

Mounting Accessor

Suspended luminaire with LED, rated life of the LED L80/B10 > 50000 h, chromaticity tolerance 3 SDCM (initial), reflector with circular light distribution pattern, reflector pure aluminium 99,99% in MIRO-Silver®, swivel angle 2x25°, luminaire housing sheet steel, powder-coated, stratowhite