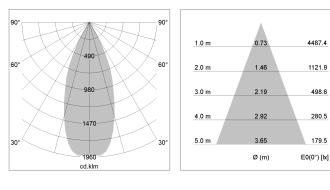

## LIGHT TECHNOLOGY

| LED                  | COB         |
|----------------------|-------------|
| Light colour         | SpecialMeat |
| Luminous flux        | 2260 lm     |
| System power         | 41 W        |
| Luminaire Efficiency | 55 lm/W     |
| Reflector            | Flood       |
| Beam angle           | 40°         |
|                      |             |