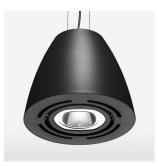

## LIGHT TECHNOLOGY

| LED                  | COB         |
|----------------------|-------------|
| Light colour         | SpecialMeat |
| Luminous flux        | 2260 lm     |
| System power         | 41 W        |
| Luminaire Efficiency | 55 lm/W     |
| Reflector            | Flood       |
| Beam angle           | 40°         |
|                      |             |

## OPTIONEEL

Mounting Accessor

Suspended luminaire with LED, rated life of the LED L80/B10 > 50000 h, chromaticity tolerance 2 SDCM (initial), reflector with circular light distribution pattern, reflector pure aluminium 99,99% in MIRO-Silver®, swivel angle 2x25°, luminaire housing sheet steel, powder-coated, stratoblack