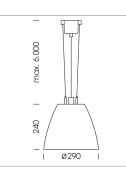

## Pendiro AM 290

Article number: 81210117

## LUMINAIRE

| Swivel angle              | 2 x 25°     |
|---------------------------|-------------|
| Weight                    | 3.1 kg      |
| Protection rating . class | IP 20.I     |
| Luminaire colour          | stratoblack |

## OPTIONEEL

Mounting Accessor

Suspended luminaire with LED, rated life of the LED L80/B10 > 50000 h, chromaticity tolerance 2 SDCM (initial), reflector with circular light distribution pattern, reflector pure aluminium 99,99% in MIRO-Silver®, swivel angle 2x25°, luminaire housing sheet steel, powder-coated, stratoblack