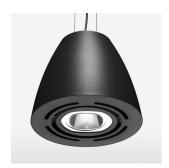

## Pendiro AM 290

Article number: 81210119

## **LUMINAIRE**

 $\begin{array}{lll} \text{Swivel angle} & 2 \times 25^{\circ} \\ \text{Weight} & 3.1 \text{ kg} \\ \text{Protection rating . class} & \text{IP 20 . I} \\ \text{Luminaire colour} & \text{stratoblack} \\ \end{array}$ 

## **OPTIONEEL**

Mounting Accessor

Suspended luminaire with LED, rated life of the LED L80/B10 > 50000 h, colour rendering index CRI > 90, chromaticity tolerance 2 SDCM (initial), reflector with circular light distribution pattern, reflector pure aluminium 99,99% in MIRO-Silver®, swivel angle 2x25°, luminaire housing sheet steel, powder-coated, stratoblack