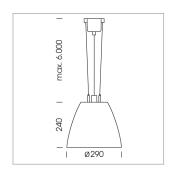

## Pendiro AM 290

Article number: 81210119

## **LUMINAIRE**

 $\begin{array}{lll} \text{Swivel angle} & 2 \times 25^{\circ} \\ \text{Weight} & 3.1 \text{ kg} \\ \text{Protection rating . class} & \text{IP 20 . I} \\ \text{Luminaire colour} & \text{stratoblack} \\ \end{array}$ 

## **OPTIONEEL**

Mounting Accessor

Suspended luminaire with LED, rated life of the LED L80/B10 > 50000 h, colour rendering index CRI > 90, chromaticity tolerance 2 SDCM (initial), reflector with circular light distribution pattern, reflector pure aluminium 99,99% in MIRO-Silver®, swivel angle 2x25°, luminaire housing sheet steel, powder-coated, stratoblack