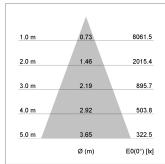

## LIGHT TECHNOLOGY

LED COB
Light colour PearlWhite
Luminous flux 4060 lm
System power 41 W
Luminaire Efficiency 99 lm/W
Reflector Flood
Beam angle 40°