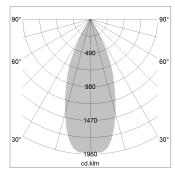

## LIGHT TECHNOLOGY

LED COB
Light colour GoldenBread
Luminous flux 4120 lm
System power 41 W
Luminaire Efficiency 100 lm/W
Reflector Flood
Beam angle 40°