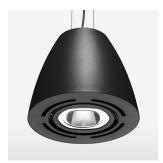

## Pendiro AM 290

Article number: 81210120

## **LUMINAIRE**

 $\begin{array}{lll} \text{Swivel angle} & 2 \times 25^{\circ} \\ \text{Weight} & 3.1 \text{ kg} \\ \text{Protection rating . class} & \text{IP 20 . I} \\ \text{Luminaire colour} & \text{stratoblack} \end{array}$ 

## **OPCJA**

Mounting Accessor

Suspended luminaire with LED, rated life of the LED L80/B10 > 50000 h, chromaticity tolerance 3 SDCM (initial), reflector with circular light distribution pattern, reflector pure aluminium 99,99% in MIRO-Silver®, swivel angle  $2x25^\circ$ , luminaire housing sheet steel, powder-coated, stratoblack