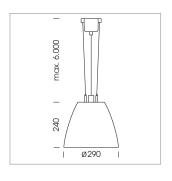

## Pendiro AM 290

Article number: 81210120

## **LUMINAIRE**

 $\begin{array}{lll} \text{Swivel angle} & 2 \times 25^{\circ} \\ \text{Weight} & 3.1 \text{ kg} \\ \text{Protection rating . class} & \text{IP 20 . I} \\ \text{Luminaire colour} & \text{stratoblack} \end{array}$ 