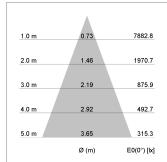

## LIGHT TECHNOLOGY

LED COB
Light colour GoldenBread
Luminous flux 4120 lm
System power 41 W
Luminaire Efficiency 100 lm/W
Reflector Flood
Beam angle 40°