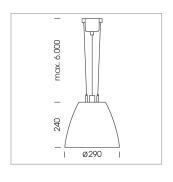

## Pendiro AM 290

Article number: 81210122

## **LUMINAIRE**

 $\begin{array}{lll} \text{Swivel angle} & 2 \times 25^{\circ} \\ \text{Weight} & 3.1 \text{ kg} \\ \text{Protection rating . class} & \text{IP 20 . I} \\ \text{Luminaire colour} & \text{stratosilver} \end{array}$ 

## **OPTIONEEL**

Mounting Accessor

Suspended luminaire with LED, rated life of the LED L80/B10 > 50000 h, chromaticity tolerance 2 SDCM (initial), reflector with circular light distribution pattern, reflector pure aluminium 99,99% in MIRO-Silver®, swivel angle  $2x25^\circ$ , luminaire housing sheet steel, powder-coated, stratosilver