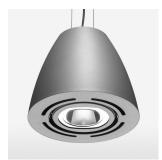

## LIGHT TECHNOLOGY

LED COB
Light colour SpecialMeat
Luminous flux 2260 lm
System power 41 W
Luminaire Efficiency 55 lm/W
Reflector Flood
Beam angle 40°

## **LUMINAIRE**

 $\begin{array}{lll} \text{Swivel angle} & 2 \times 25^{\circ} \\ \text{Weight} & 3.1 \text{ kg} \\ \text{Protection rating . class} & \text{IP 20 . I} \\ \text{Luminaire colour} & \text{stratosilver} \end{array}$ 

## **OPTIONEEL**

Mounting Accessor

Suspended luminaire with LED, rated life of the LED L80/B10 > 50000 h, chromaticity tolerance 2 SDCM (initial), reflector with circular light distribution pattern, reflector pure aluminium 99,99% in MIRO-Silver®, swivel angle  $2x25^\circ$ , luminaire housing sheet steel, powder-coated, stratosilver