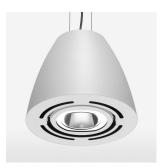

## LIGHT TECHNOLOGY

| LED                  | COB         |
|----------------------|-------------|
| Light colour         | SpecialMeat |
| Luminous flux        | 2260 lm     |
| System power         | 41 W        |
| Luminaire Efficiency | 55 lm/W     |
| Reflector            | Flood       |
| Beam angle           | 40°         |
|                      |             |

## **OPTIONEEL**

Mounting Accessor

Suspended luminaire with LED, rated life of the LED L80/B10 > 50000 h, chromaticity tolerance 2 SDCM (initial), reflector with circular light distribution pattern, reflector pure aluminium 99,99% in MIRO-Silver®, swivel angle 2x25°, luminaire housing sheet steel, powder-coated, stratowhite