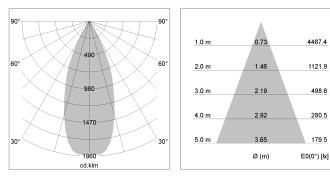

## LIGHT TECHNOLOGY

| LED                  | COB         |
|----------------------|-------------|
| Light colour         | SpecialMeat |
| Luminous flux        | 2260 lm     |
| System power         | 41 W        |
| Luminaire Efficiency | 55 lm/W     |
| Reflector            | Flood       |
| Beam angle           | 40°         |
|                      |             |