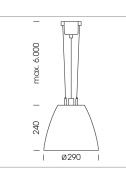

## Pendiro AM 290

Article number: 81210127

## LUMINAIRE

| Swivel angle              | 2 x 25°     |
|---------------------------|-------------|
| Weight                    | 3.1 kg      |
| Protection rating . class | IP 20.I     |
| Luminaire colour          | stratowhite |

## **OPTIONEEL**

Mounting Accessor

Suspended luminaire with LED, rated life of the LED L80/B10 > 50000 h, chromaticity tolerance 2 SDCM (initial), reflector with circular light distribution pattern, reflector pure aluminium 99,99% in MIRO-Silver®, swivel angle 2x25°, luminaire housing sheet steel, powder-coated, stratowhite