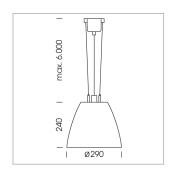

## Pendiro AM 290

Article number: 81210129

## **LUMINAIRE**

 $\begin{array}{lll} \text{Swivel angle} & 2 \times 25^{\circ} \\ \text{Weight} & 3.1 \text{ kg} \\ \text{Protection rating . class} & \text{IP 20 . I} \\ \text{Luminaire colour} & \text{stratowhite} \end{array}$ 

## **OPTIONEEL**

Mounting Accessor

Suspended luminaire with LED, rated life of the LED L80/B10 > 50000 h, colour rendering index CRI > 90, chromaticity tolerance 2 SDCM (initial), reflector with circular light distribution pattern, reflector pure aluminium 99,99% in MIRO-Silver®, swivel angle 2x25°, luminaire housing sheet steel, powder-coated, stratowhite