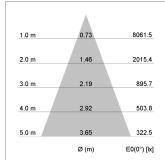

## LIGHT TECHNOLOGY

LED COB
Light colour PearlWhite
Luminous flux 4060 lm
System power 41 W
Luminaire Efficiency 99 lm/W
Reflector Flood
Beam angle 40°