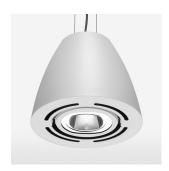

## Pendiro AM 290

Article number: 81210129

## **OPTIONEEL**

Mounting Accessor

Suspended luminaire with LED, rated life of the LED L80/B10 > 50000 h, colour rendering index CRI > 90, chromaticity tolerance 2 SDCM (initial), reflector with circular light distribution pattern, reflector pure aluminium 99,99% in MIRO-Silver®, swivel angle 2x25°, luminaire housing sheet steel, powder-coated, stratowhite