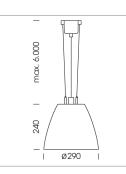

## Pendiro AM 290

Article number: 81210130

## LUMINAIRE

| Swivel angle              | 2 x 25°     |
|---------------------------|-------------|
| Weight                    | 3.1 kg      |
| Protection rating . class | IP 20.I     |
| Luminaire colour          | stratowhite |

## **OPTIONAL**

Mounting Accessor

Suspended luminaire with LED, rated life of the LED L80/B10 > 50000 h, chromaticity tolerance 3 SDCM (initial), reflector with circular light distribution pattern, reflector pure aluminium 99,99% in MIRO-Silver®, swivel angle 2x25°, luminaire housing sheet steel, powder-coated, stratowhite