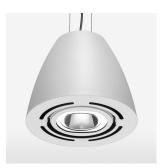

## Pendiro AM 290

Article number: 81210130

## **OPTIONAL**

Mounting Accessor

Suspended luminaire with LED, rated life of the LED L80/B10 > 50000 h, chromaticity tolerance 3 SDCM (initial), reflector with circular light distribution pattern, reflector pure aluminium 99,99% in MIRO-Silver®, swivel angle 2x25°, luminaire housing sheet steel, powder-coated, stratowhite