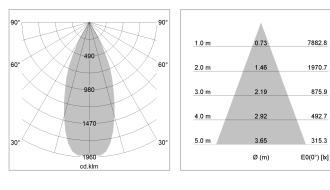

## LIGHT TECHNOLOGY

| LED                  | COB         |
|----------------------|-------------|
| Light colour         | GoldenBread |
| Luminous flux        | 4120 lm     |
| System power         | 41 W        |
| Luminaire Efficiency | 100 lm/W    |
| Reflector            | Flood       |
| Beam angle           | 40°         |
|                      |             |