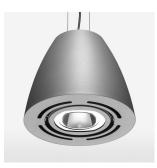

## LIGHT TECHNOLOGY

| COB         |
|-------------|
| SpecialMeat |
| 2490 lm     |
| 47 W        |
| 52 lm/W     |
| Flood       |
| 40°         |
|             |