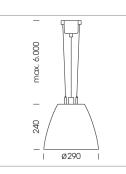

## **OPTIONEEL**

Mounting Accessor

Suspended luminaire with LED, rated life of the LED L80/B10 > 50000 h, chromaticity tolerance 2 SDCM (initial), reflector with circular light distribution pattern, reflector pure aluminium 99,99% in MIRO-Silver®, swivel angle 2x25°, luminaire housing sheet steel, powder-coated, stratosilver