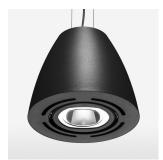

## Pendiro AM 290

Article number: 81210171

## **LUMINAIRE**

 $\begin{array}{lll} \text{Swivel angle} & 2 \times 25^{\circ} \\ \text{Weight} & 3.1 \text{ kg} \\ \text{Protection rating . class} & \text{IP 20 . I} \\ \text{Luminaire colour} & \text{stratoblack} \end{array}$ 

## **OPTIONEEL**

Mounting Accessor

Suspended luminaire with LED, rated life of the LED L80/B10 > 50000 h, chromaticity tolerance 3 SDCM (initial), reflector with circular light distribution pattern, reflector pure aluminium 99,99% in MIRO-Silver®, swivel angle  $2x25^\circ$ , luminaire housing sheet steel, powder-coated, stratoblack