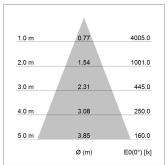

## LIGHT TECHNOLOGY

LED COB
Light colour Sun
Luminous flux 2070 lm
System power 34 W
Luminaire Efficiency 61 lm/W
Reflector Flood
Beam angle 40°