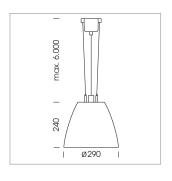

## Pendiro AM 290

Article number: 81210171

## **LUMINAIRE**

 $\begin{array}{lll} \text{Swivel angle} & 2 \times 25^{\circ} \\ \text{Weight} & 3.1 \text{ kg} \\ \text{Protection rating . class} & \text{IP 20 . I} \\ \text{Luminaire colour} & \text{stratoblack} \end{array}$ 