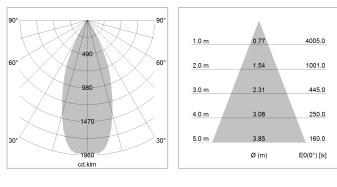

## LIGHT TECHNOLOGY

| LED                  | COB     |
|----------------------|---------|
| Light colour         | Sun     |
| Luminous flux        | 2070 lm |
| System power         | 34 W    |
| Luminaire Efficiency | 61 lm/W |
| Reflector            | Flood   |
| Beam angle           | 40°     |