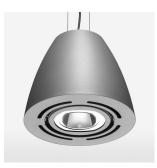

## OPTIONEEL

Mounting Accessor

Suspended luminaire with LED, rated life of the LED L80/B10 > 50000 h, chromaticity tolerance 3 SDCM (initial), reflector with circular light distribution pattern, reflector pure aluminium 99,99% in MIRO-Silver®, swivel angle 2x25°, luminaire housing sheet steel, powder-coated, stratosilver